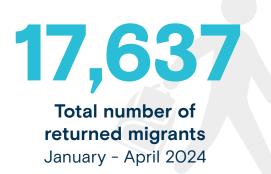

# **RETURNED MIGRANTS TO HONDURAS**

January - April 2024

+info https://infounitnca.iom.int/

January - April 2024

### **Total Variation**

**-7.1**%

2023: **18,980** 2024: 17,637