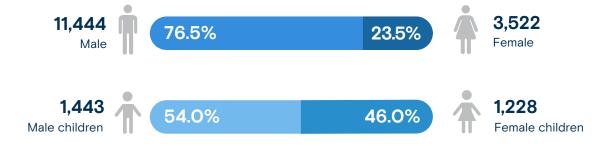

### Returned migrants by sex and age group January - April 2024

## Returned migrants (adult population +18) from the **United States**

**FEMALE:** 2,933 **MALE:** 8,783

1 in every 3.9 returned migrants from the United States is a woman.

## Returned migrants (adult population +18) from **Mexico**

**FEMALE:** 555 **MALE:** 2,607

1 in every 5.7 returned migrants from Mexico is a woman.