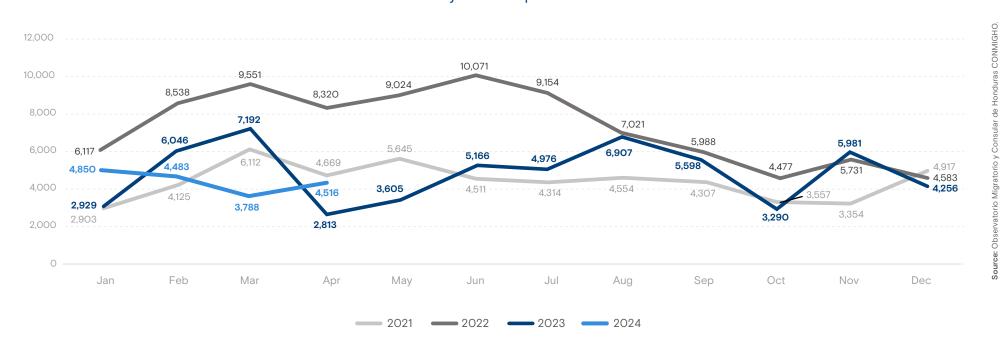

### Total number of returned migrants to Honduras by month January 2021 - April 2024

Variation: January - April 2023 and January - April 2024