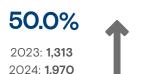

### **Mexico**

2023: 9,616 2024: 3,805

Adults

Children and Adolescents

-39.7% 2023: 1,067