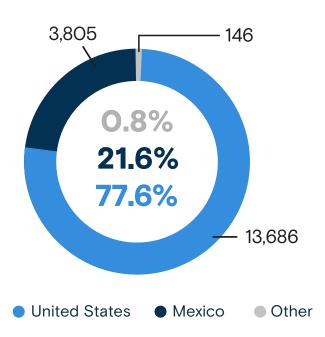

#### **United States**

48.5%

2023: 9,219 2024: 13,686

Adults

Children and Adolescents

### **Mexico**

2023: 9,616 2024: 3,805

Adults

Children and Adolescents

-39.7% 2023: 1,067