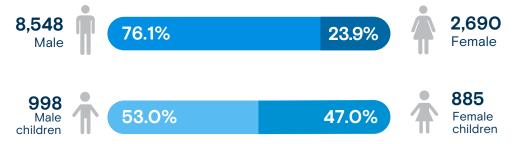

# Returned migrants by sex and age group

January - March 2024

## Returned migrants (adult population +18) from the **United States**

**FEMALE:** 2,231 **MALE:** 6,562

1 in every 3.9 returned migrants from the United States is a woman.

## Returned migrants (adult population +18) from Mexico

**FEMALE**: 437 **MALE**: 1,941

1 in every 5.4 returned migrants from Mexico is a woman.