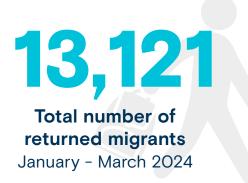

# **RETURNED MIGRANTS TO HONDURAS**

January - March 2024

+info https://infounitnca.iom.int/

January - March 2024

#### **Total Variation**

-18.8%

2023: **16,167** 2024: **13,121** 