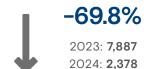

### **Mexico**

2023: **8,670** 2024: **2,813** 

Adults

Children and Adolescents

-44.4%

2023: **783** 2024: **435** 