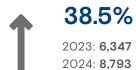

### **United States**

38.4%

2023: **7,367** 2024: **10,199** 

Adults

Children and Adolescents

37.8%