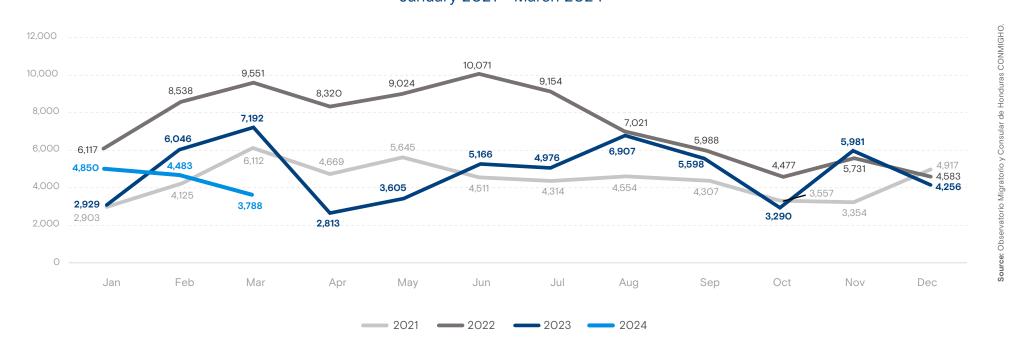

## Total number of returned migrants to Honduras by month January 2021 - March 2024

Variation: January - March 2023 and January - March 2024

#### **Total Variation**

-18.8%

2023: **16,167** 2024: **13,121** 