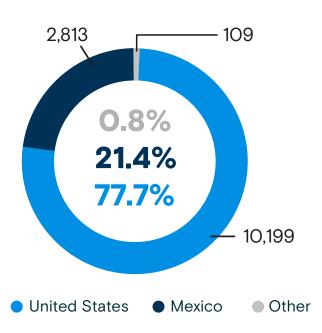

### **United States**

38.4%

2023: **7,367** 2024: **10,199** 

Adults

Children and Adolescents

37.8%

### **Mexico**

2023: **8,670** 2024: **2,813** 

Adults

Children and Adolescents

-44.4%

2023: **783** 2024: **435** 