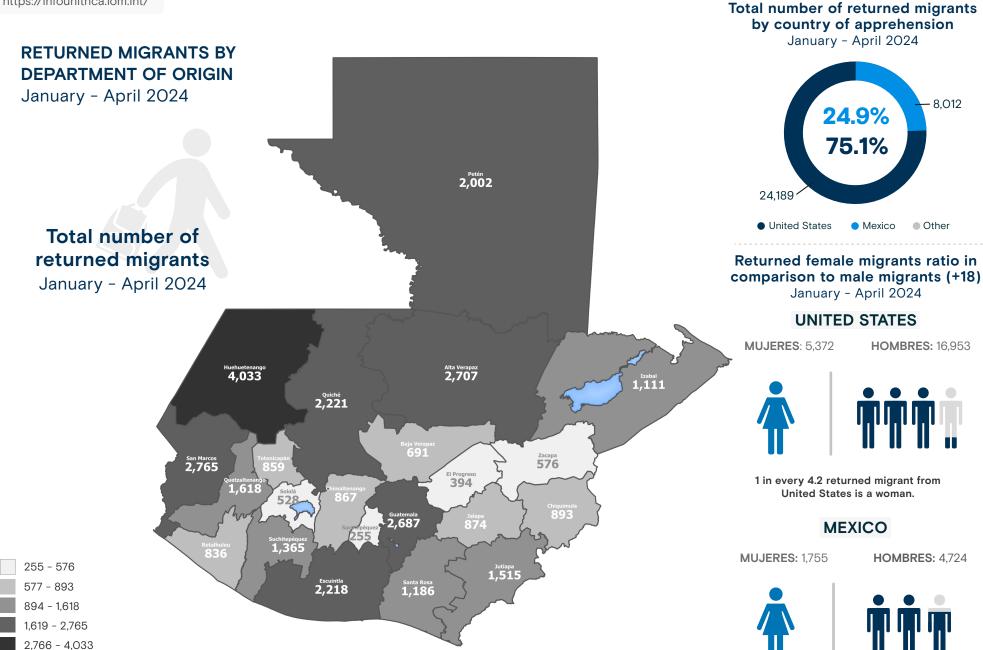

## **United States**

58.3%

Adults

2024: 22,325

2023: 15,281 2024: 24,189

Children and Adolescents

64.1% 2023: 1.136

#### **Mexico**

2023: 10,928 2024: 6,479

Children and Adolescents