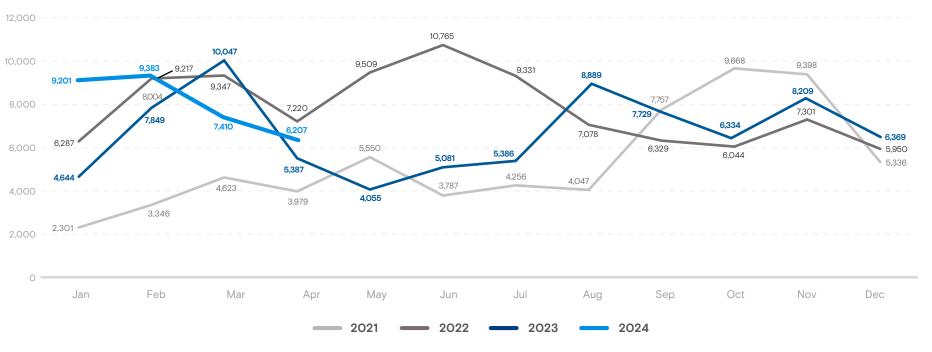

### Total number of returned migrants to Guatemala by month

January 2021 - April 2024

Variation: January - April 2023 and January - April 2024

### **Total Variation**

15.3%

2023: 27,927 2024: 32,201