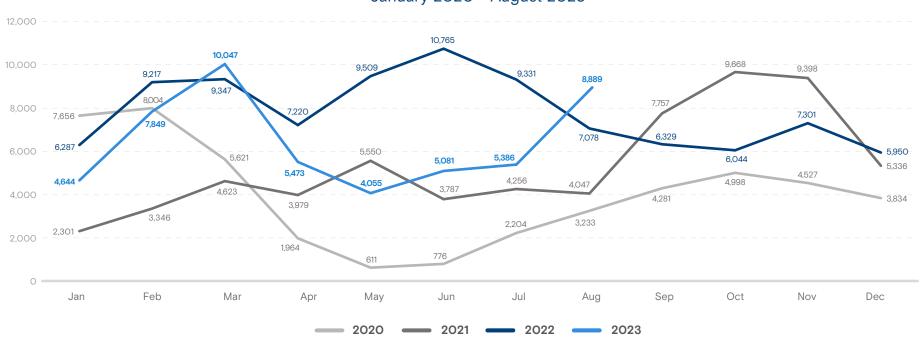

### Total number of returned migrants to Guatemala by month

January 2020 - August 2023

Variation: January - August 2022 and January - August 2023

#### **Total Variation**

**-25.2**% **\** 

2022: **68,754** 2023: **51,424** 