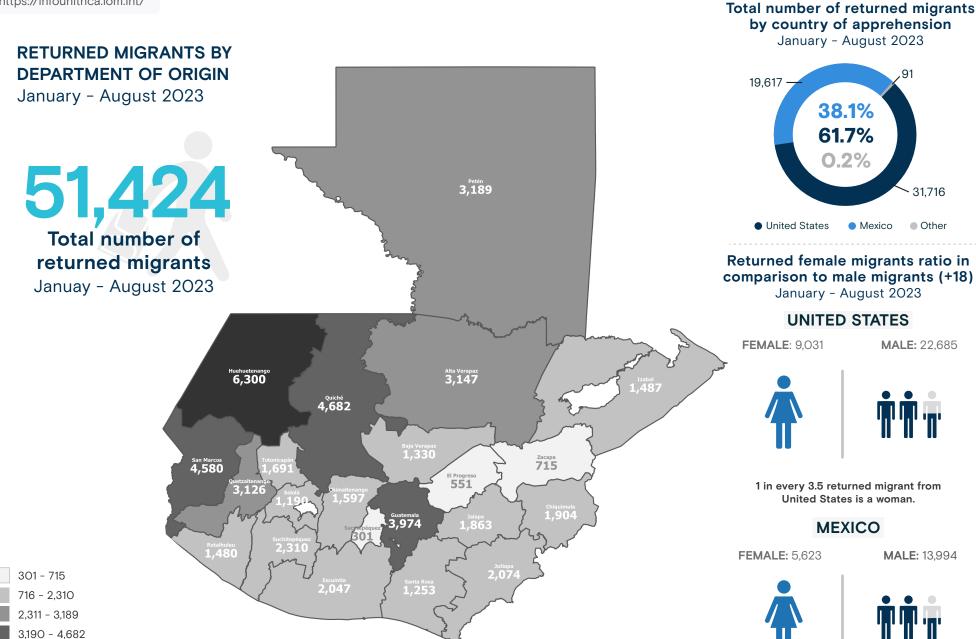

# RETURNED MIGRANTS TO GUATEMALA

January - August 2023

31.716

Other

+info https://infounitnca.iom.int/

4,683 - 6,300

Migración (IGM) y Secretaría de Bienestar Social (SBS).

Data may vary due to data processing.

# RETURNED MIGRANTS TO GUATEMALA

January - August 2023

+info https://infounitnca.iom.int/

#### **Total Variation**

**-25.2**% **\** 

2022: **68,754** 2023: **51,424** 

## **United States**

13.1%

202 202

2022: **28,037** 2023: **31,716** 

Adults

2022: **22,091** 2023: **28,260** 

Children and Adolescents

2022: **5,946** 2023: **3,456** 

## **Mexico**

2022: **40,600** 2023: **19,617** 

Adults

2022: **33,651** 2023: **15,548** 

Children and Adolescents

2022: **6,949** 2023: **4,069** 