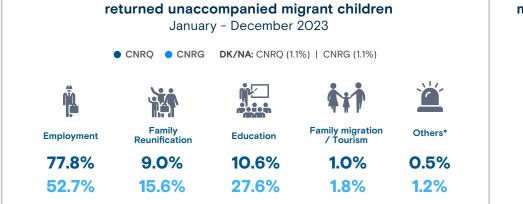

## Characteristics of the population

Reported motivations to migrate of

## \*Others include: economic shopping, violence, health.

Returned unaccompanied migrant children by ethnic group January - December 2023 • Non-indigenous • Indigenous • Foreign 1,700 43.2% 56.3% 0.5% 0.5%