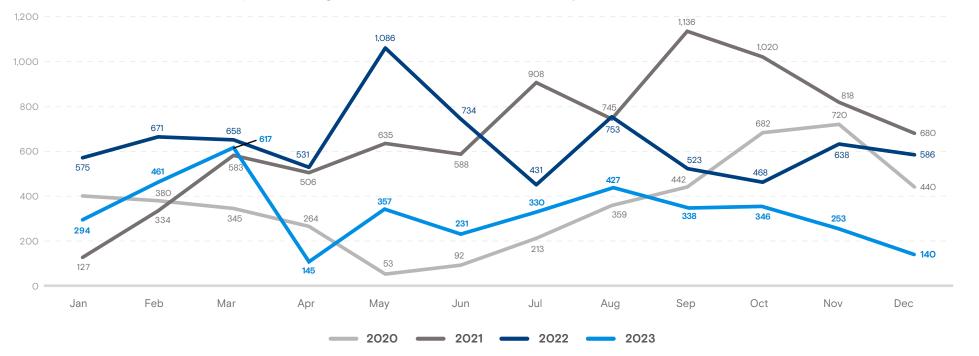

## Returned unaccompanied migrant children to Guatemala by month / January 2020 - December 2023

| Returned unaccompanied<br>migrant children by sex<br>January - December 2023 |                             |          |
|------------------------------------------------------------------------------|-----------------------------|----------|
| Male<br>children<br>2,684                                                    | Female<br>children<br>1,255 | Employme |
| 68.1%                                                                        | 31.9%                       | 77.8%    |