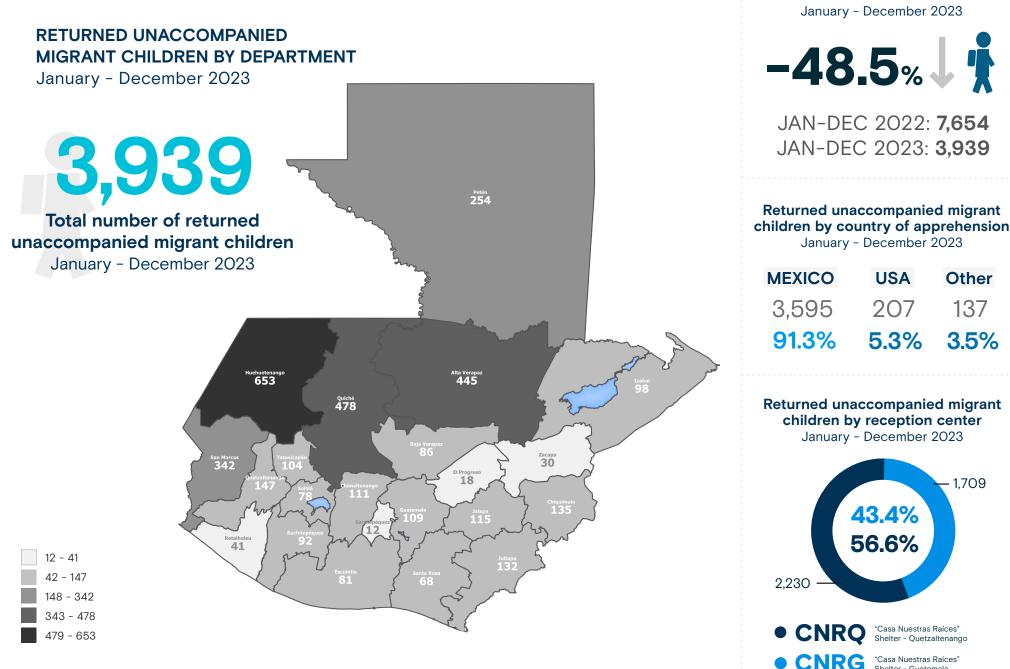

January - December 2023

**Total variation** 

Shelter - Guatemala

+info https://infounitnca.iom.int/

## **RETURNED UNACCOMPANIED MIGRANT CHILDREN TO GUATEMALA**

January - December 2023

+info https://infounitnca.iom.int/