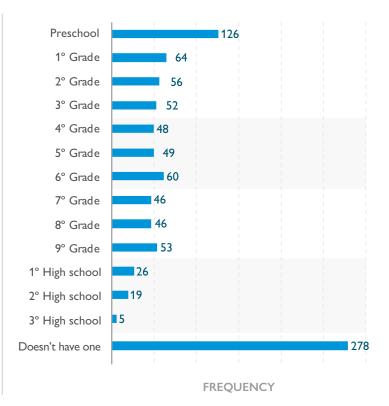

# Last academic level attained by returned children and adolescents (January - April 2024)