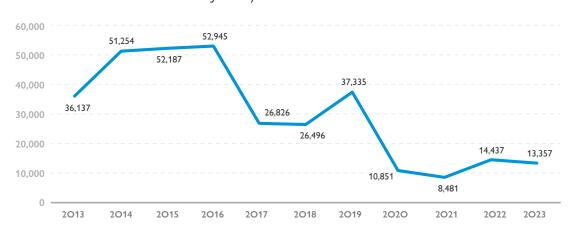

#### Annually returned migrants to El Salvador

January 2013 - December 2023

| Returned migrants<br>to El Salvador<br>January - April 2024 |       |
|-------------------------------------------------------------|-------|
| January                                                     | 1,137 |
| February                                                    | 1,421 |
| March                                                       | 1,228 |
| April                                                       | 1,263 |
| May                                                         | -     |
| June                                                        | -     |
| July                                                        | -     |
| August                                                      | -     |
| September                                                   | -     |
| October                                                     | -     |
| November                                                    | -     |
| December                                                    | -     |
| Total                                                       | 5,049 |