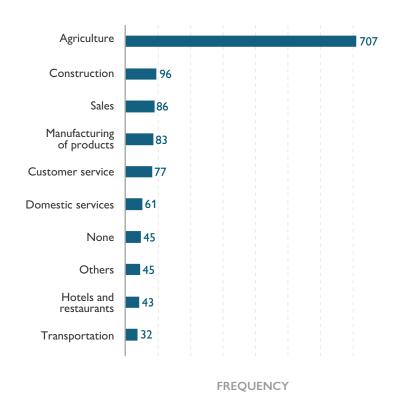

| -     |
| August                                                      | -     |
| September                                                   | -     |
| October                                                     | -     |
| November                                                    | -     |
| December                                                    | -     |
| Total                                                       | 5,049 |

Variation: January - April 2023 and January - April 2024



Children and Adolescents Returned from U.S.

**161.4%** 2023: **1,539** 2024: **4,023** 

80.4% 2023: 433 2024: 781



-95.1% 2023: 986 2024: 48



-37.9% 2023: **224** 2024: **139** 

## Reported occupations by returned adults (January - April 2024)



# Last academic level attained by returned children and adolescents (January - April 2024)