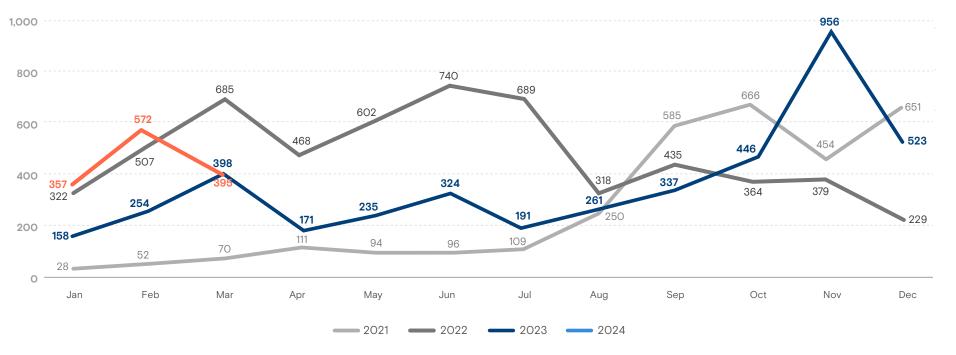

# Total number of returned female migrants to El Salvador by month

January 2021 - March 2024

Variation: January - March 2023 and January - March 2024

#### **Total Variation**

63.5%

2023: **810** 2024: **1,324** 