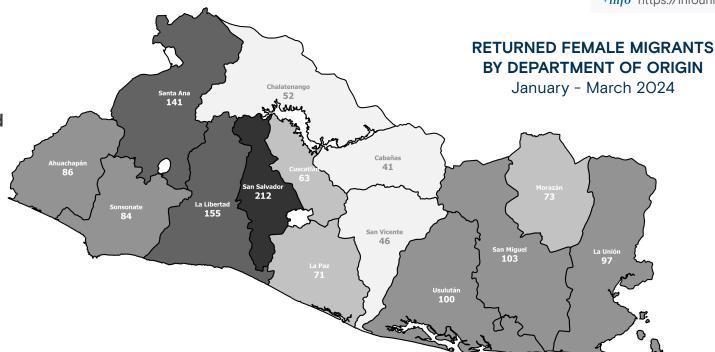

# RETURNED FEMALE MIGRANTS TO EL SALVADOR

January - March 2024

Source: Dirección General de Migración y Extranjería (DGME)

+info https://infounitnca.iom.int/

Total number of returned female migrants

January - March 2024

104 - 155

156 - 212

United States