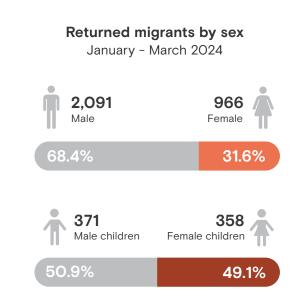

# RETURNED FEMALE MIGRANTS TO EL SALVADOR

January - March 2024

Source: Dirección General de Migración y Extranjería (DGME)

+info https://infounitnca.iom.int/

Total number of returned female migrants

January - March 2024

# RETURNED FEMALE MIGRANTS TO EL SALVADOR

January - March 2024

+info https://infounitnca.iom.int/