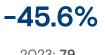

# Mexico

2023: **348** 2024: **51** 

Female adults

6%

-93.6%

2023: **125** 2024: **8** 

Children and Adolescents

2023: **79** 2024: **43** 