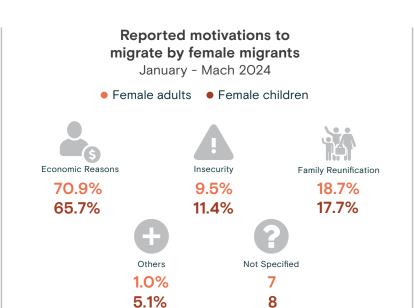

# RETURNED FEMALE MIGRANTS TO EL SALVADOR

January - March 2024



Source: Dirección General de Migración y Extranjería (DGME)

+info https://infounitnca.iom.int/



Total number of returned female migrants

January - March 2024





104 - 155

156 - 212

United States

# Returned female migrants by country of apprehension January - March 2024 1,255 1,255 1,255 1,255

Mexico

Other







# RETURNED FEMALE MIGRANTS TO EL SALVADOR

January - March 2024



+info https://infounitnca.iom.int/

# Total number of returned female migrants to El Salvador by month

January 2021 - March 2024



Variation: January - March 2023 and January - March 2024

#### **Total Variation**

63.5%

2023: **810** 2024: **1,324** 

### **United States**

**175.2**%



2023: **456** 2024: **1,255** 

Female adults

Children and Adolescents



2023: **296** 2024: **948** 

# 91.9%

2023: **160** 2024: **307** 

# Mexico





2023: **348** 2024: **51** 

Female adults

6%

-93.6%

2023: **125** 2024: **8** 

Children and Adolescents



2023: **79** 2024: **43**