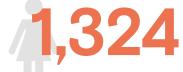

# RETURNED FEMALE MIGRANTS TO EL SALVADOR

January - March 2024



Source: Dirección General de Migración y Extranjería (DGME)

+info https://infounitnca.iom.int/



Total number of returned female migrants

January - March 2024





104 - 155

156 - 212

United States

# Returned female migrants by country of apprehension January - March 2024 1,255 1,255 1,255 1,255

Mexico

Other







# RETURNED FEMALE MIGRANTS TO EL SALVADOR

January - March 2024



+info https://infounitnca.iom.int/

# Total number of returned female migrants to El Salvador by month

January 2021 - March 2024



Variation: January - March 2023 and January - March 2024

#### **Total Variation**

63.5%

2023: **810** 2024: **1,324** 

### **United States**

**175.2**%



2023: **456** 2024: **1,255** 

Female adults

Children and Adolescents



2023: **296** 2024: **948** 

# 91.9%

2023: **160** 2024: **307** 

# Mexico





2023: **348** 2024: **51** 

Female adults

6%

-93.6%