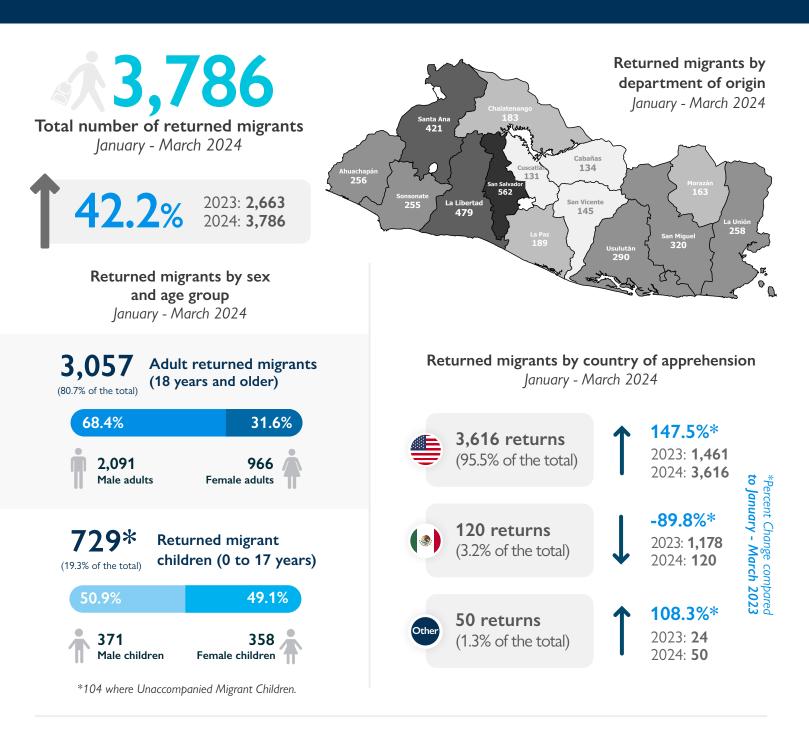

## **RETURNED MIGRANTS TO EL SALVADOR**

January - March 2024





**Reported motivations to migrate** (January - March 2024)

Adults
Children and Adolescents

| <b>S</b>         |                      |            | ŧ            | ?             |
|------------------|----------------------|------------|--------------|---------------|
| Economic Reasons | Family Reunification | Insecurity | Other Reason | Not Specified |
| 75.1%            | 15.6%                | 8.2%       | 1.2%         | 21            |
| 67.1%            | 18.5%                | 10.6%      | 3.8%         | 15            |

## **RETURNED MIGRANTS TO EL SALVADOR** January - March 2024



## Reported occupations by returned adults (January - March 2024)

children and adolescents (January - March 2024) Preschool 97 1° Grade 52

Last academic level attained by returned



FREQUENCY



##