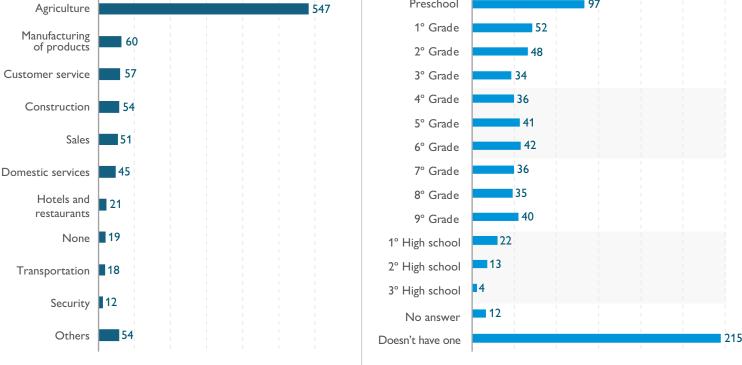

## Reported occupations by returned adults (January - March 2024)

children and adolescents (January - March 2024) Preschool 97 1° Grade 52

Last academic level attained by returned

FREQUENCY