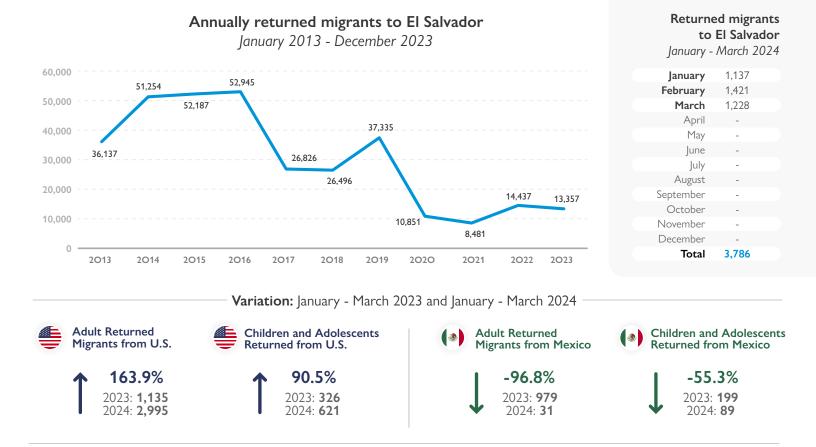

## **RETURNED MIGRANTS TO EL SALVADOR**

January - March 2024





**Reported motivations to migrate** (January - March 2024)

Adults
Children and Adolescents

| <b>S</b>         |                      |            | ŧ            | ?             |
|------------------|----------------------|------------|--------------|---------------|
| Economic Reasons | Family Reunification | Insecurity | Other Reason | Not Specified |
| 75.1%            | 15.6%                | 8.2%       | 1.2%         | 21            |
| 67.1%            | 18.5%                | 10.6%      | 3.8%         | 15            |

## **RETURNED MIGRANTS TO EL SALVADOR** January - March 2024



## Reported occupations by returned adults (January - March 2024)

children and adolescents (January - March 2024) Preschool 97 1° Grade 52

Last academic level attained by returned



FREQUENCY



## Data may vary monthly due to data processing.