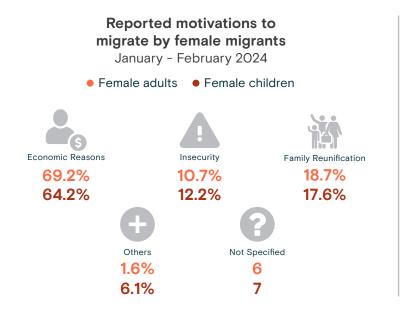

# RETURNED FEMALE MIGRANTS TO EL SALVADOR

January - February 2024



Source: Dirección General de Migración y Extranjería (DGME)

+info https://infounitnca.iom.int/











## RETURNED FEMALE MIGRANTS TO EL SALVADOR

January - February 2024



+info https://infounitnca.iom.int/

# Total number of returned female migrants to El Salvador by month

January 2021 - February 2024



Variation: January - February 2023 and January - February 2024

#### **Total Variation**

125.5%

2023: 412 2024: 929

## **United States**

248.2%



2023: 251 2024: 874

Female adults



196.4% 2023:83 2024: 628 2024: 246

# Children and Adolescents



**-73.7**%

Female adults

### **Mexico**



Children and Adolescents