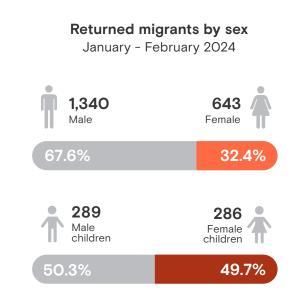

# RETURNED FEMALE MIGRANTS TO EL SALVADOR

January - February 2024



Source: Dirección General de Migración y Extranjería (DGME)

+info https://infounitnca.iom.int/











## RETURNED FEMALE MIGRANTS TO EL SALVADOR

January - February 2024



+info https://infounitnca.iom.int/

# Total number of returned female migrants to El Salvador by month

January 2021 - February 2024



Variation: January - February 2023 and January - February 2024

#### **Total Variation**

125.5%

2023: 412 2024: 929

## **United States**

248.2%



2023: 251 2024: 874

Female adults



196.4% 2023:83 2024: 628 2024: 246

# Children and Adolescents



**-73.7**%

Female adults

### **Mexico**



Children and Adolescents