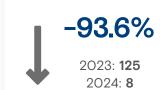

# RETURNED FEMALE MIGRANTS TO EL SALVADOR

January - February 2024



Source: Dirección General de Migración y Extranjería (DGME)

+info https://infounitnca.iom.int/











## RETURNED FEMALE MIGRANTS TO EL SALVADOR

January - February 2024



+info https://infounitnca.iom.int/

# Total number of returned female migrants to El Salvador by month

January 2021 - February 2024



Variation: January - February 2023 and January - February 2024

#### **Total Variation**

125.5%

2023: 412 2024: 929

## **United States**

248.2%



2023: 251 2024: 874

Female adults



196.4% 2023:83 2024: 628 2024: 246

# Children and Adolescents



**-73.7**%

Female adults

### **Mexico**



Children and Adolescents