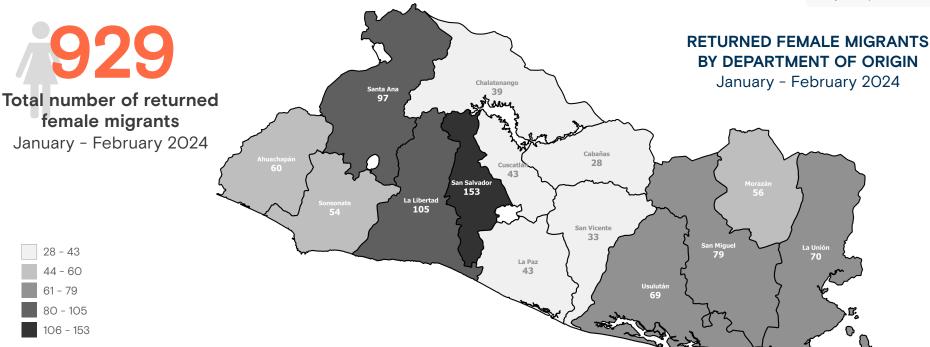

# RETURNED FEMALE MIGRANTS TO EL SALVADOR

January - February 2024



Source: Dirección General de Migración y Extranjería (DGME)

+info https://infounitnca.iom.int/











## RETURNED FEMALE MIGRANTS TO EL SALVADOR

January - February 2024



+info https://infounitnca.iom.int/

# Total number of returned female migrants to El Salvador by month

January 2021 - February 2024



Variation: January - February 2023 and January - February 2024

#### **Total Variation**

125.5%

2023: 412 2024: 929

## **United States**

248.2%



2023: 251 2024: 874

Female adults



196.4% 2023:83 2024: 628 2024: 246

# Children and Adolescents



**-73.7**%

Female adults

### **Mexico**



Children and Adolescents