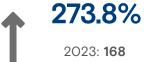

## **United States**

248.2%

2023: 251 2024: 874

Female adults

196.4% 2023:83 2024: 628 2024: 246