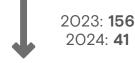

# RETURNED FEMALE MIGRANTS TO EL SALVADOR

January - February 2024



Source: Dirección General de Migración y Extranjería (DGME)

+info https://infounitnca.iom.int/











## RETURNED FEMALE MIGRANTS TO EL SALVADOR

January - February 2024



+info https://infounitnca.iom.int/

# Total number of returned female migrants to El Salvador by month

January 2021 - February 2024



Variation: January - February 2023 and January - February 2024

#### **Total Variation**

125.5%

2023: 412 2024: 929

## **United States**

248.2%



2023: 251 2024: 874

Female adults



196.4% 2023:83 2024: 628 2024: 246

# Children and Adolescents



**-73.7**%

Female adults

### **Mexico**



Children and Adolescents