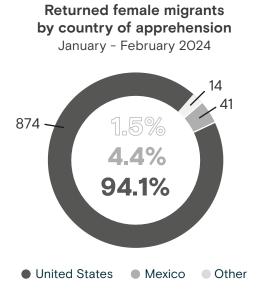

## **United States**

248.2%

2023: 251 2024: 874

Female adults

196.4% 2023:83 2024: 628 2024: 246

### **Mexico**

Children and Adolescents