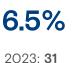

# Total number of returned female migrants to El Salvador by month

January 2021 - February 2024

Variation: January - February 2023 and January - February 2024

#### **Total Variation**

125.5%

2023: 412 2024: 929