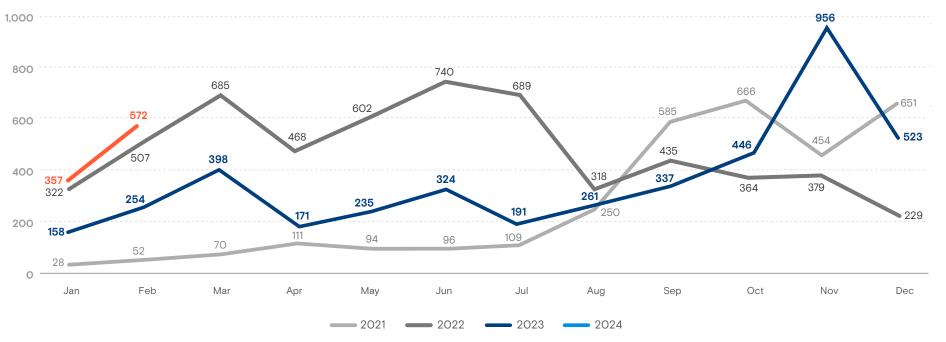

# Total number of returned female migrants to El Salvador by month

January 2021 - February 2024

Variation: January - February 2023 and January - February 2024

#### **Total Variation**

125.5%

2023: 412 2024: 929