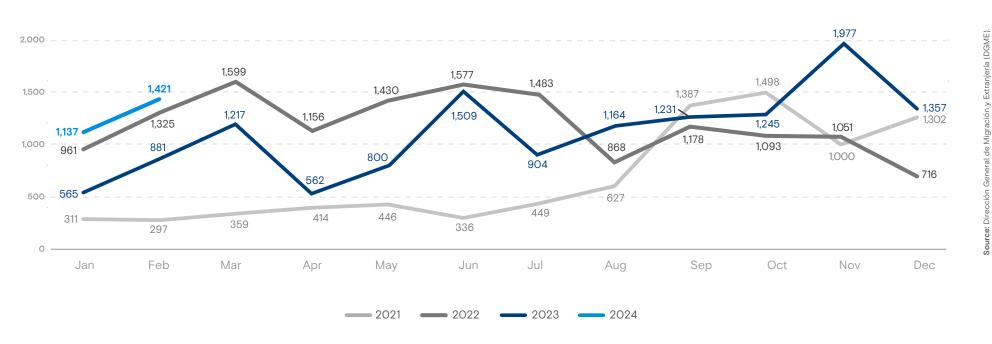

### Total number of returned migrants to El Salvador by month

January 2021 - February 2024

Variation: January - February 2023 and January - February 2024