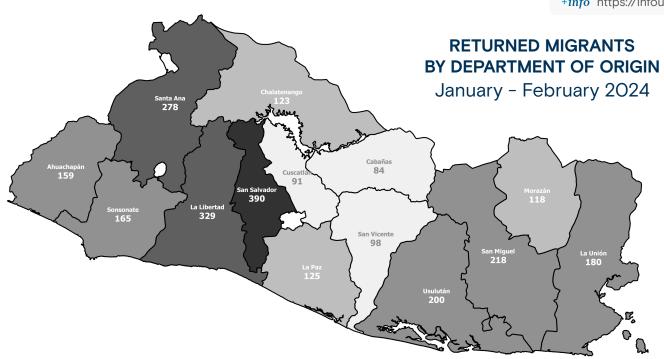

#### **United States**

177.9%

2023: **875** 2024: **2,432** 

Children and Adolescents

Adults

I

2023: **180** 2024: **492** 

173.3%

#### Mexico

2023: 472

2024: 21

2023: **554** 2024: **90** 

Adults

Children and Adolescents

2023: **82** 2024: **69** 