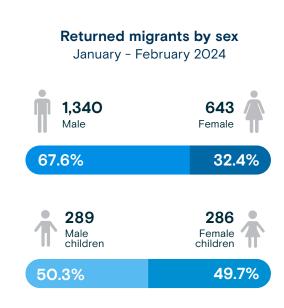

# RETURNED MIGRANTS TO EL SALVADOR

January - February 2024

Source: Dirección General de Migración y Extranjería (DGME).

+info https://infounitnca.iom.int/

Total number of returned migrants

January - February 2024