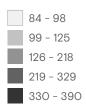

# RETURNED MIGRANTS TO EL SALVADOR

January - February 2024

Source: Dirección General de Migración y Extranjería (DGME).

+info https://infounitnca.iom.int/

Total number of returned migrants

January - February 2024