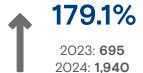

#### **United States**

177.9%

2023: **875** 2024: **2,432** 

Children and Adolescents

Adults

I

2023: **180** 2024: **492** 

173.3%