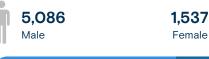

## January - August 2023

Returned migrants by sex

455 Female children

53.5% 46.5%