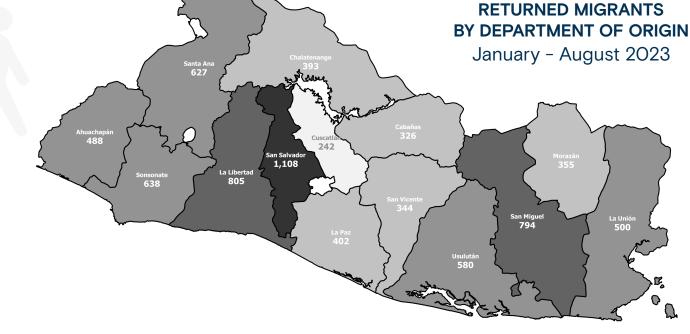

242 - 243 244 - 402

403 - 638 639 - 805 806 - 1,108

## RETURNED MIGRANTS TO EL SALVADOR

January - August 2023



+info https://infounitnca.iom.int/

7,602
Total number of

returned migrants

January - August 2023





# Returned migrants by country of apprehension

January - August 2023



#### Reported motivations to migrate

January - August 2023

Adults
 Children and adolescents



Other reason Not specified

3.0% 3.4% 56

14

## January - August 2023





Returned migrants by sex



455 Female children



53.5% 46.5%



## RETURNED MIGRANTS TO EL SALVADOR

January - August 2023



+info https://infounitnca.iom.int/

## Total number of returned migrants to El Salvador by month

January 2020 - August 2023



Variation: January - August 2022 and January - August 2023

#### **Total Variation**

**-26.9**%

2022: 10,399

2023: 7,602

### **United States**

**-4.6**%



2022: 6,472 2023: 6,173

Adults

Children and Adolescents

38.9%

2022: 3,991 2023: 5,545 -74.7%

2022: 2,481 2023: 628

#### **Mexic