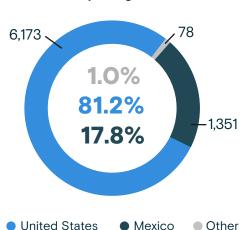

# Returned migrants by country of apprehension

January - August 2023

### **United States**

**-4.6**%

2022: 6,472 2023: 6,173

Adults

Children and Adolescents

38.9%

2022: 3,991 2023: 5,545 -74.7%

2022: 2,481 2023: 628

#### **Mexico**

**-64.6**%

2022: 3,820 2023: 1,351

Adults

-63.8%

2022: 2,810 2023: 1,018

Children and Adolescents

-67.0% 2022: 1.010 2023: 333