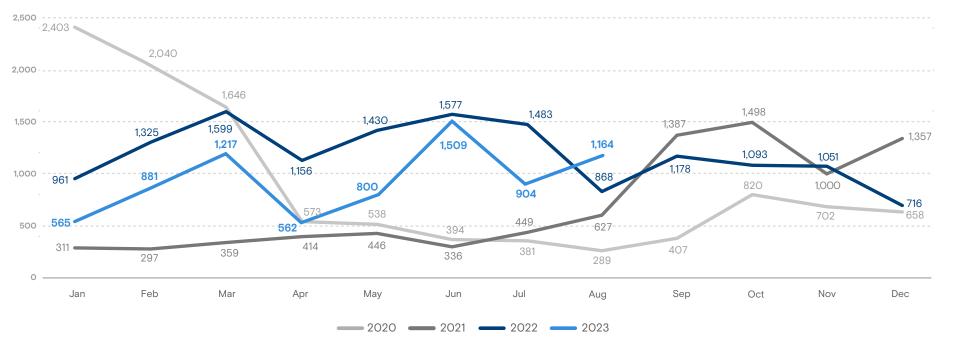

## Total number of returned migrants to El Salvador by month

January 2020 - August 2023

Variation: January - August 2022 and January - August 2023

#### **Total Variation**

**-26.9**%

2022: 10,399

2023: 7,602