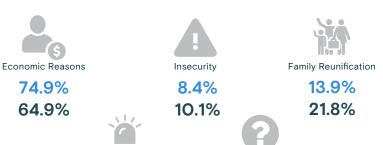

#### Reported motivations to migrate

January - August 2023

Adults
 Children and adolescents

Other reason Not specified

3.0% 3.4% 56

14