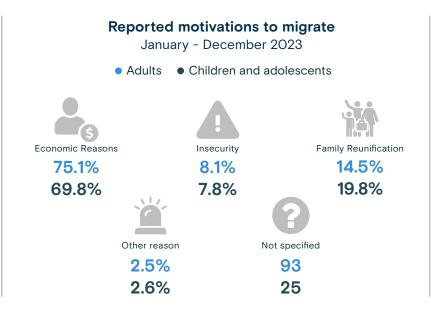

# RETURNED MIGRANTS TO EL SALVADOR

January - December 2023

Source: Dirección General de Migración y Extranjería (DGME).

+info https://infounitnca.iom.int/

13,357

Total number of returned migrants

January - December 2023