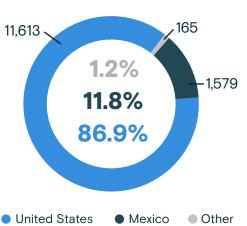

### **United States**

29.7%

2022: 8,951 2023: 12,000

Adults

Children and Adolescents

65.4% 2022: 5,800

2023: 9,592

-35.9% 2022: 3,151

2023: 2,021

**-72.6%** 

2022: 3,930 2023: 1,075

**-70.4**%

Adults

**Mexico** 

2022: 5,331 2023: 1,579

Children and Adolescents