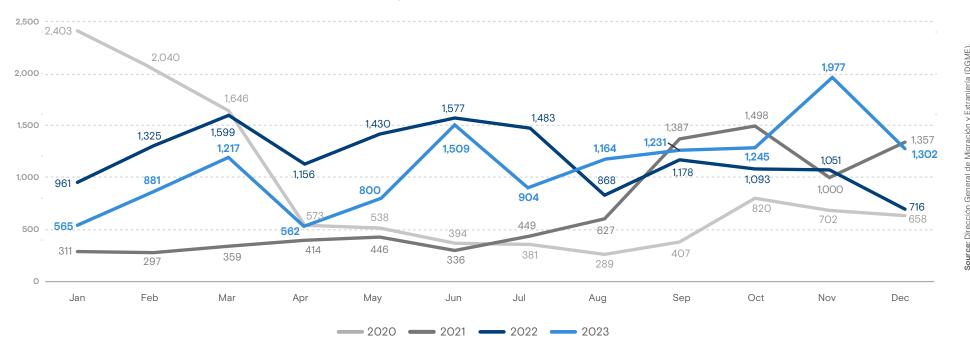

## Total number of returned migrants to El Salvador by month

January 2020 - December 2023

Variation: January - December 2022 and January - December 2023