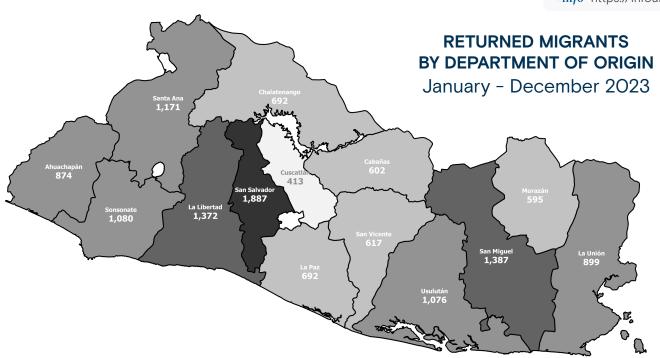

# RETURNED MIGRANTS TO EL SALVADOR

January - December 2023

Source: Dirección General de Migración y Extranjería (DGME).

+info https://infounitnca.iom.int/

13,357

Total number of returned migrants

January - December 2023