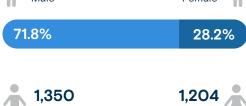

# Returned migrants by sex January - December 2023 7,753 Male Semants by sex 3,050 Female